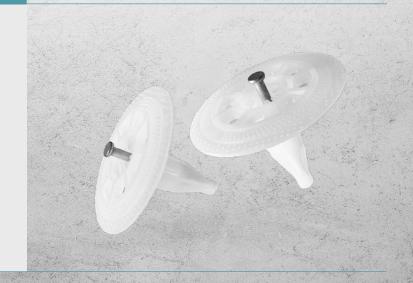

## THERMAL-GRIP® INSULATION PINS

- Anchor lengths available from 1" to 6" thickness
- Large 2" diameter washer head secures insulation

www.thermalgriptools.com (616) 454-3100

Sold by Rmax, A Buisness Unit of Sika Corporation Manufactured by Trufast Walls / Thermal-Grip