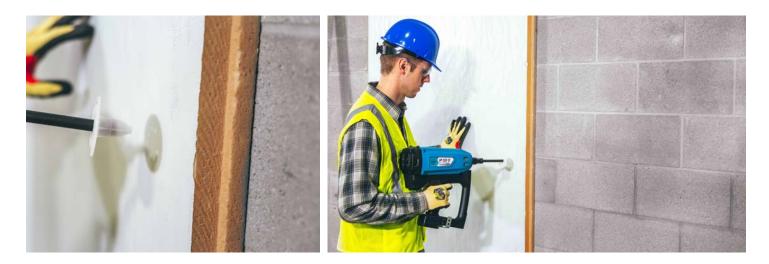

## FASTEST METHOD TO INSULATE MASONRY.

The IP50D and IP40D are concrete pinner tools designed to attach insulation to a concrete or masonry substrate.

The IP40D is primarily designed for low-mid range PSI masonry applications. The IP50D is primarily designed for mid-high range PSI masonry applications.

## **PRODUCT FEATURES**

- FAST! No pre-drilling necessary, just point and shoot.
- Rapidly attaches rigid insulation and mineral wool to concrete, masonry, and tilt up / precast walls
- Firing system uses lithium-ion battery with 165mm fuel cell