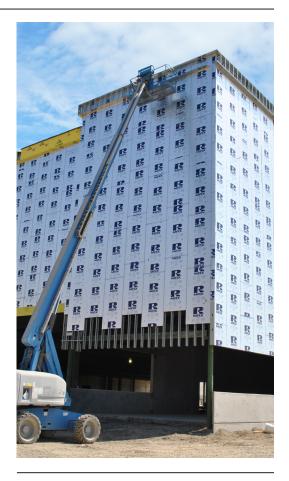

#### RMAX THERMASHEATH®

Thermasheath° is manufactured with reinforced aluminum foil facers on each side, offering a cost effective way to increase a building's thermal efficiency.

#### WHY RMAX THERMASHEATH°

Thermasheath® is ENERGY STAR qualified and one of the thinnest profile insulations available in today's market.

This lightweight and easy to install insulation delivers optimal flexibility in design and efficiency.