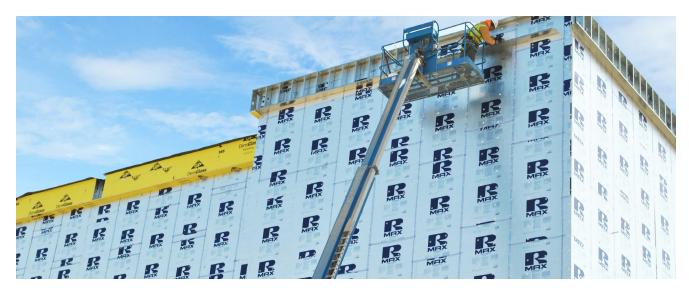

#### RMAX THERMASHEATH®

Thermasheath° is manufactured with reinforced aluminum foil facers on each side, offering a cost effective way to increase a building's thermal efficiency.

#### WHY RMAX THERMASHEATH°

Thermasheath® is ENERGY STAR qualified and one of the thinnest profile insulations available in today's market.

This lightweight and easy to install insulation delivers optimal flexibility in design and efficiency.