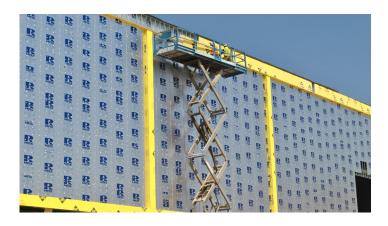

#### RMAX THERMASHEATH®

Thermasheath° is manufactured with reinforced aluminum foil facers on each side, offering a cost effective way to increase a building's thermal efficiency.

#### WHY RMAX THERMASHEATH°

Thermasheath® is ENERGY STAR qualified and one of the thinnest profile insulations available in today's market.

This lightweight and easy to install insulation delivers optimal flexibility in design and efficiency.