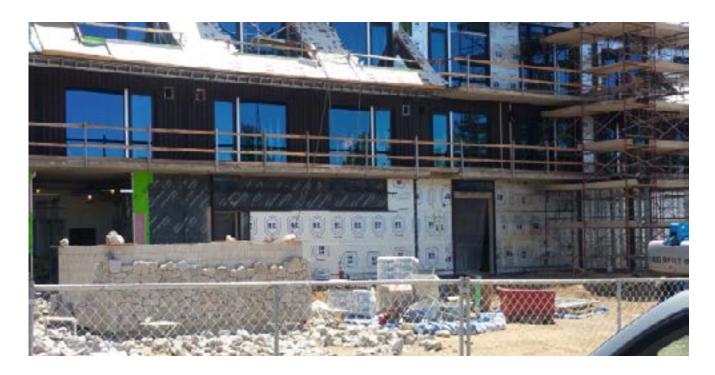

To aid in achieving a high LEED rating, as well as providing thermal, air, and moisture protection on the full building envelope, Rmax is providing continuous insulation solutions for both the exterior wall and roof assemblies to aid in the energy-efficiency of the lodge.

### RMAX ECOMAXCI° FR AIR BARRIER, NAILABLE BASE-3 & MULTI-MAX° FA-3

With reinforced aluminum foil facers, ECOMAXci® FR Air Barrier offers enhanced durability, dimensional stability and greater radiant heat protection.

Multi-Max® FA-3 has glass fiber/organic mat facers on both sides as Nailable Base-3 has the same mat facer on one side and a 7/16" thick OSB nailing panel on the other.