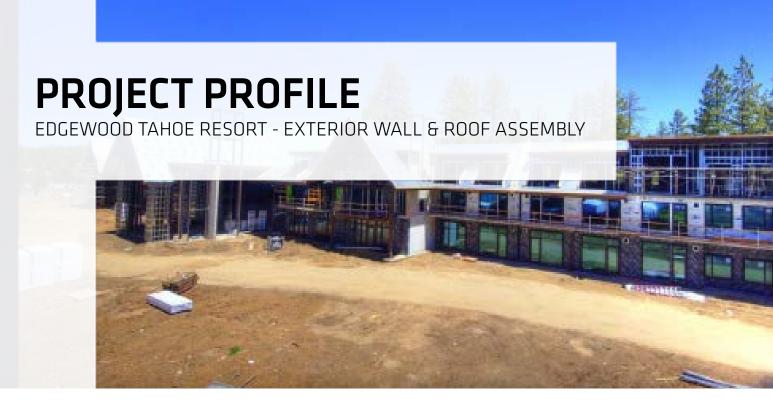

# **PROJECT DESCRIPTION**

The \$100 million-plus, 169,000 sq. ft. project includes addressing environmental issues such as energy efficiency, runoff and other water-quality concerns. The resort is scheduled to open in the summer of 2017.

The unique 235-acre property includes an exceptional, LEED-designed lodge with 154 luxury guest rooms in a new main lodge, a health spa, bistro style restaurant, and a 10,000 square-foot conference center. Future plans include an additional 10 cabins consisting of up to 4 residences each along the 8th and 9th fairways, and an expansion of the existing clubhouse. The development will serve as a catalyst for South Shore of Lake Tahoe's reinvention.