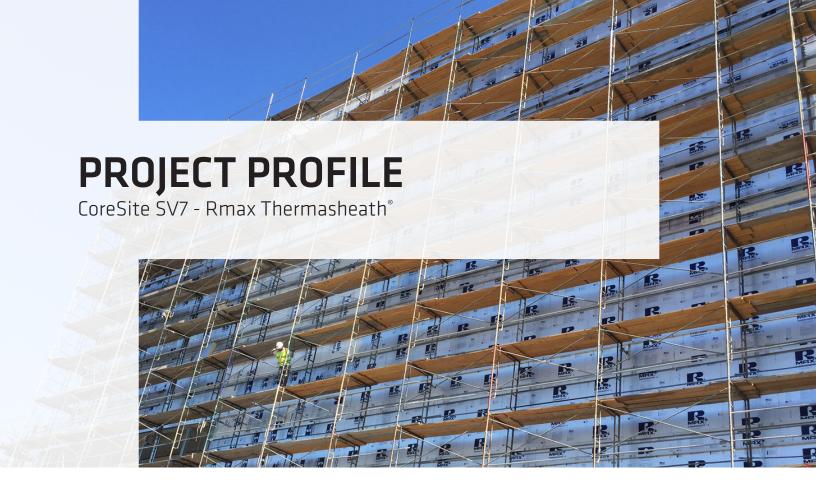

# **PROJECT DESCRIPTION**

To meet the growing demand for multi-tenant data center space, CoreSite Realty Corporation, a national provider of data center solutions, developed SV7 on its campus and it is currently in the final phases of construction.

The completion of SV7 will increase the size of CoreSite's Santa Clara campus to approximately 600,000 square feet. SV7 will comprise approximately 230,000 square feet.

An Rmax Architectural Development Representative worked with project managers and estimators at KHS&S to help value engineer a solution that would provide a high R-value to a limited space between the exterior wall and the architectural cladding. Thermasheath® was found to be an economical solution that provided this high R-value while also adding to the moisture resistance capabilities of the exterior assembly, all while meeting California Title 24 requirements for continuous insulation. Rmax was also able to provide special length material to substantially limit the amount of cuts needed to be made on site to fit into the available space between the specialty framing used to support the architectural cladding.