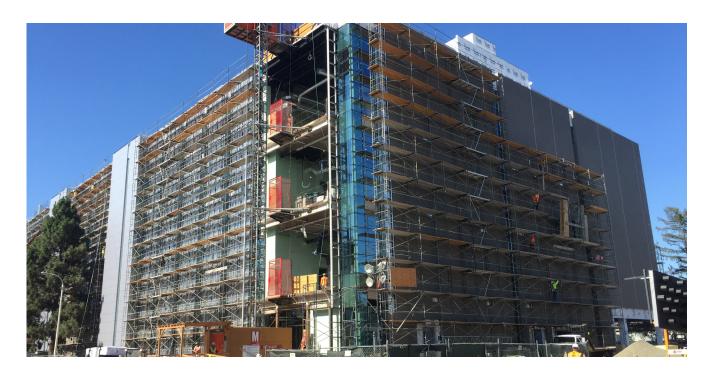

# **PROJECT DESCRIPTION**

To meet the growing demand for multi-tenant data center space, CoreSite Realty Corporation, a national provider of data center solutions, developed SV7 on its campus and it is currently in the final phases of construction.

The completion of SV7 will increase the size of CoreSite's Santa Clara campus to approximately 600,000 square feet. SV7 will comprise approximately 230,000 square feet.

An Rmax Architectural Development Representative worked with project managers and estimators at KHS&S to help value engineer a solution that would provide a high R-value to a limited space between the exterior wall and the architectural cladding. Thermasheath® was found to be an economical solution that provided this high R-value while also adding to the moisture resistance capabilities of the exterior assembly, all while meeting California Title 24 requirements for continuous insulation. Rmax was also able to provide special length material to substantially limit the amount of cuts needed to be made on site to fit into the available space between the specialty framing used to support the architectural cladding.