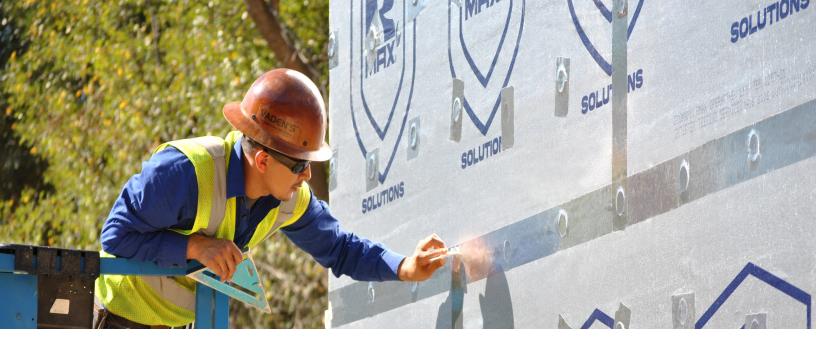

## SUPERIOR FACERS FOR A SUPERIOR SOLUTION

Facers are critical in the performance of continuous insulation and the building envelope. The robust, durable facers used in Rmax ECOMAXci\* FR Air Barrier provide both short-term and long-term protection leading to a sustainable, high performing building.

The heavy-duty facers (12mil exterior and 10mil interior) are reinforced by a glass fiber mat that helps protect against rips, tears and punctures – all of which are common place during the construction phase of any building.

The aluminum foil surface protects against water, air, vapor and UV ensuring the envelope is protected throughout life of the building.

ECOMAXci® Wall Solution comes with a 6 month exposure warranty - proving it can provide superior protection.