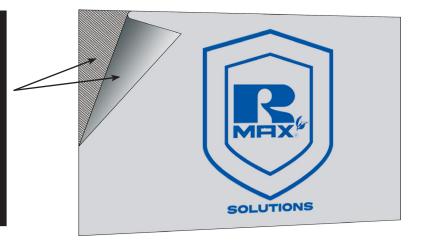

The heavy-duty facers (12mil exterior and 10mil interior) are reinforced by a glass fiber mat that helps protect against rips, tears and punctures – all of which are common place during the construction phase of any building.

The aluminum foil surface protects against water, air, vapor and UV ensuring the envelope is protected throughout life of the building.

ECOMAXci® Wall Solution comes with a 6 month exposure warranty - proving it can provide superior protection.

Protect your investment, protect your building, with the Rmax ECOMAXci® Solution.

Designed with aluminum foil for gas tight performance and glass mat reinforcement for exceptional puncture

THICKEST AND TOUGHEST IN THE INDUSTRY