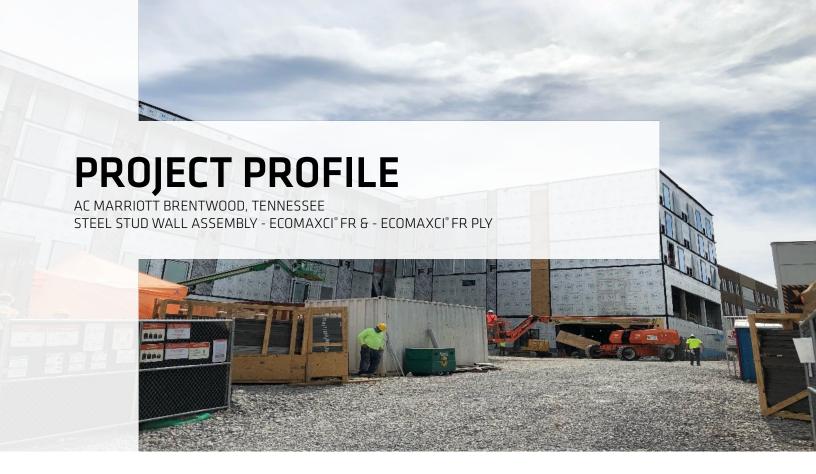

# **PROJECT DESCRIPTION**

The AC Marriott, located in the Hill Center at Maryland Farms in Brentwood TN, officially opened September 2021 and offers 148 guest rooms, co-working spaces, more than 2,000 square feet of event space, and multiple beverage and food options on its four levels, including a rooftop lounge accessible to the public.

The Architect on this project, Goodwyn, Mills and Caywood Inc. used Rmax ECOMAXci FR and ECOMAXci FR Air Barrier products over the entire project to allow seamless installation of a variety of exterior facades. With the help of our in-house architect and field team we were able to help Goodwyn, Mills and Caywood Inc. incorporate our system with their design needs to complete this project smoothly.