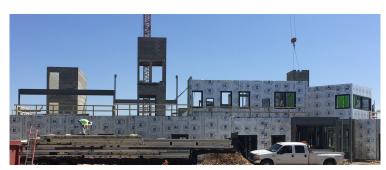

Rmax ECOMAXci® Wall Solution is composed of ECOMAXci® FR Air Barrier thermal insulation board and R-SEAL tape/flashing.

ECOMAXci® FR Air Barrier is installed continuously to reduce thermal bridging and block air and moisture. It is lightweight and easy to install, contributing to overall savings.

Combined with R-SEAL tape and flashing, Rmax ECOMAXci® Wall Solution has been tested to meet stringent fire code requirements and air and water barrier standards for the most effective, efficient building envelope design.