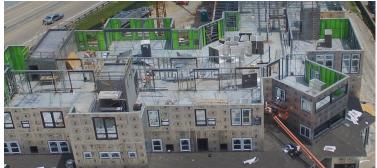

Rmax ECOMAXci® Wall Solution is composed of ECOMAXci® FR Air Barrier thermal insulation board and R-SEAL tape/flashing.

ECOMAXci® FR Air Barrier is installed continuously to reduce thermal bridging and block air and moisture. It is lightweight and easy to install, contributing to overall savings.

Combined with R-SEAL tape and flashing, Rmax ECOMAXci® Wall Solution has been tested to meet stringent fire code requirements and air and water barrier standards for the most effective, efficient building envelope design.