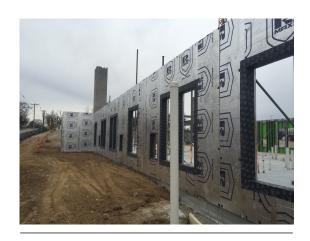

Rmax ECOMAXci® Wall Solution is composed of ECOMAXci® FR Air Barrier thermal insulation board and R-SEAL tape/flashing.

ECOMAXci® FR Air Barrier is installed continuously to reduce thermal bridging and block air and moisture. It is lightweight and easy to install, contributing to overall savings.

Combined with R-SEAL tape and flashing, Rmax ECOMAXci® Wall Solution has been tested to meet stringent fire code requirements and air and water barrier standards for the most effective, efficient building envelope design.