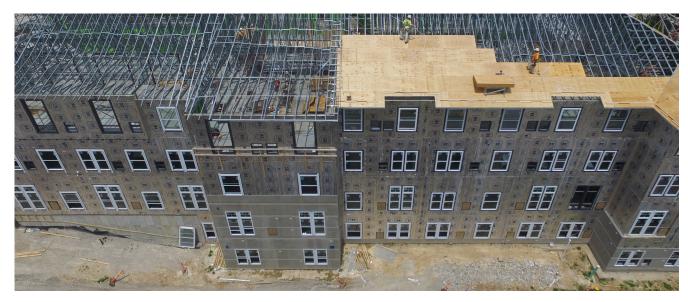

## PROJECT DESCRIPTION

The Stone Crest at Clayton View is a 72,000 square feet senior living space. Stone Crest will have 55 private assisted living spaces, including studios and one, even two bedroom suites. There are also 26 suites that accommodate special care.

Rmax worked with the design teams, providing assistance and detailing for the ECOMAXci Wall Solution. Rmax worked with the installer, TJ Wiess Contracting, Inc, reviewing and how to best use the step-by-step installation guide for ECOMAXci Wall Solution.

Rmax ECOMAXci® Wall Solution is composed of ECOMAXci® FR Air Barrier thermal insulation board and R-SEAL tape/flashing.

ECOMAXci® FR Air Barrier is installed continuously to reduce thermal bridging and block air and moisture. It is lightweight and easy to install, contributing to overall savings.

Combined with R-SEAL tape and flashing, Rmax ECOMAXci® Wall Solution has been tested to meet stringent fire code requirements and air and water barrier standards for the most effective, efficient building envelope design.